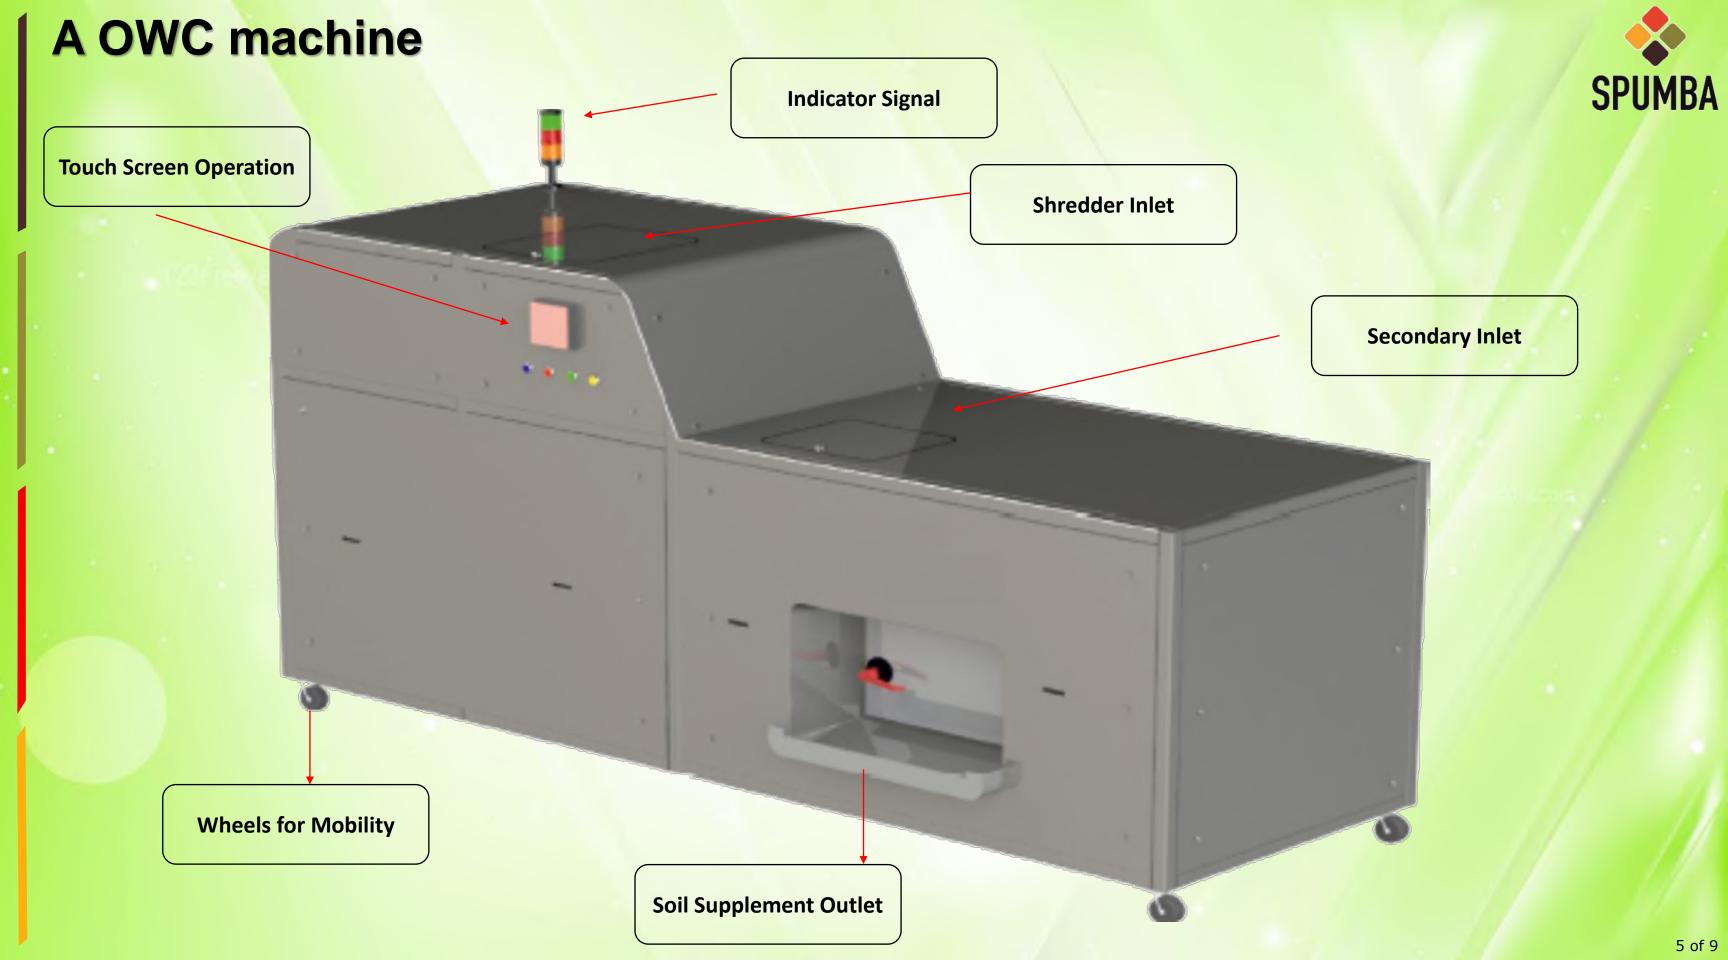

## **Features**

- Converts waste into soil supplement in 24 hours
- Built in Hgh Strength Alloy Steel Shredder for crushing
- Touch Screen for operation and monitoring
- Complete stainless steel rust proof construction
- Built-in Moisture sensor and auto power saving mode
- Jacket heaters to provide even heating through the waste
- Leak proof inlets and outlets
- Compact design with Wheels for Mobility