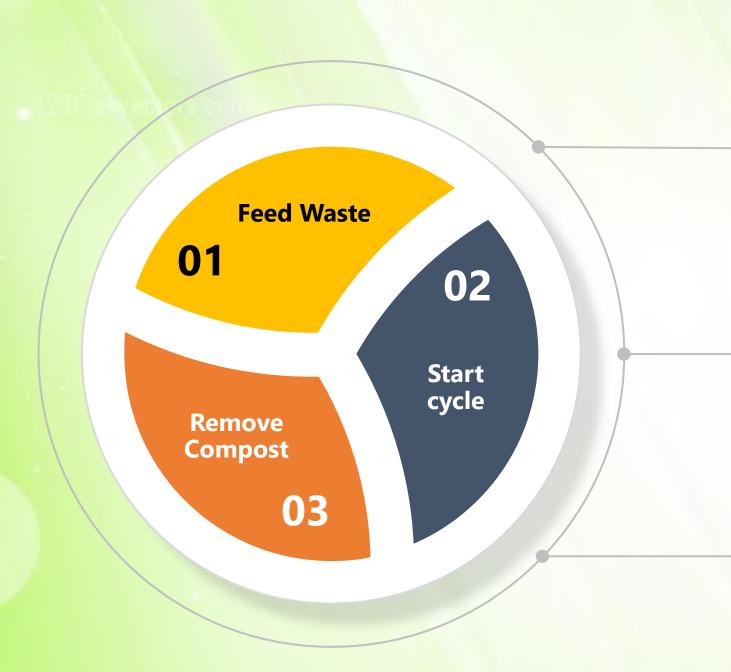

## 3 Step Process

Waste passes through built-in High Strength Alloy Steel Shredder for crushing all forms of Organic Waste including vegetables, fruits, meats, bones, shells, compostibible items and garden waste.

A simple turn on switch starts the machine into Automatic conversion mode. Multiple in-built sensors maintain suitable temperature and moisture conditions. Process completes within 24 hours

A tap on the touchscreen puts the machine in unloading mode. The operator opens the outlet door and the finished compost starts dispensing out automatically