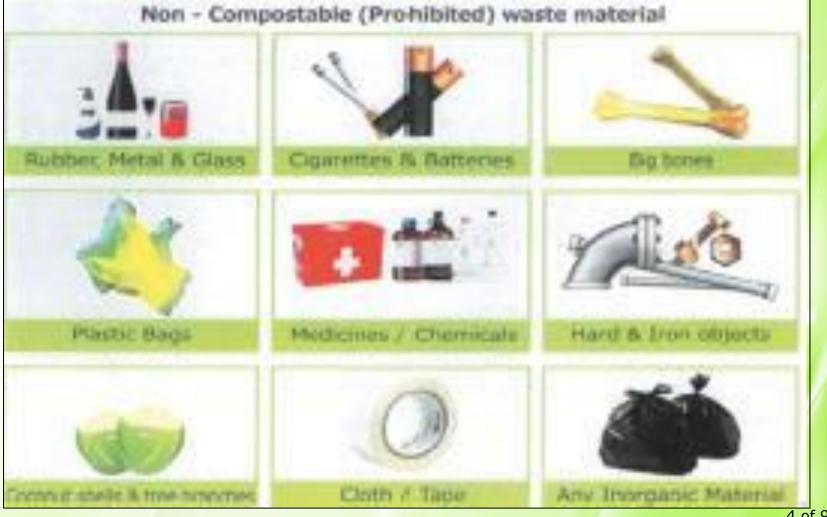

THE GREEN Solution providers



Organic Waste

1/o CONVERTOR





# What can go in and what cannot













## 3 Step Process





Waste passes through built-in High Strength Alloy Steel Shredder for crushing all forms of Organic Waste including vegetables, fruits, meats, bones, shells, compostibible items and garden waste.

A simple turn on switch starts the machine into Automatic conversion mode. Multiple in-built sensors maintain suitable temperature and moisture conditions. Process completes within 24 hours

A tap on the touchscreen puts the machine in unloading mode. The operator opens the outlet door and the finished compost starts dispensing out automatically

## **Features**



- Converts waste into soil supplement in 24 hours
- Built in Hgh Strength Alloy Steel Shredder for crushing
- Touch Screen for operation and monitoring
- Complete stainless steel rust proof construction
- Buil