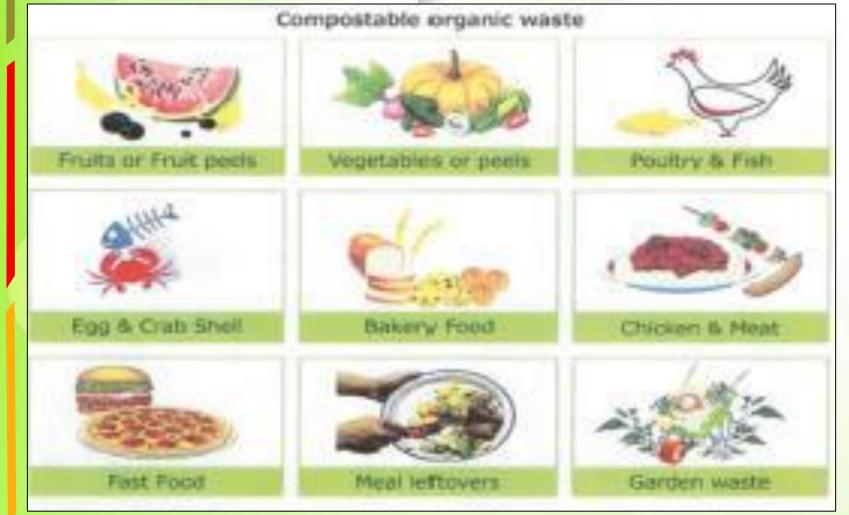

THE GREEN Solution providers



Organic Waste

1/o CONVERTOR





# What can go in and what cannot













## 3 Step Process





Waste passes through built-in High Strength Alloy Steel Shredder for crushing all forms of Organic Waste including vegetables, fruits, meats, bones, shells, compostibible items and garden waste.

A simple turn on switch starts the machine into Automatic conversion mode. Multiple in-built sensors maintain suitable temperature and moisture conditions. Process completes within 24 hours

A tap on the touchscreen puts the machine in unloading mode. The operator opens the outlet door and the finished compost starts dispensing out automatically

## **Features**



- Converts waste into soil supplement in 24 hours
- Built in Hgh Strength Alloy Steel Shredder for crushing
- Touch Screen for operation and monitoring
- Complete stainless steel rust proof construction
- Bu