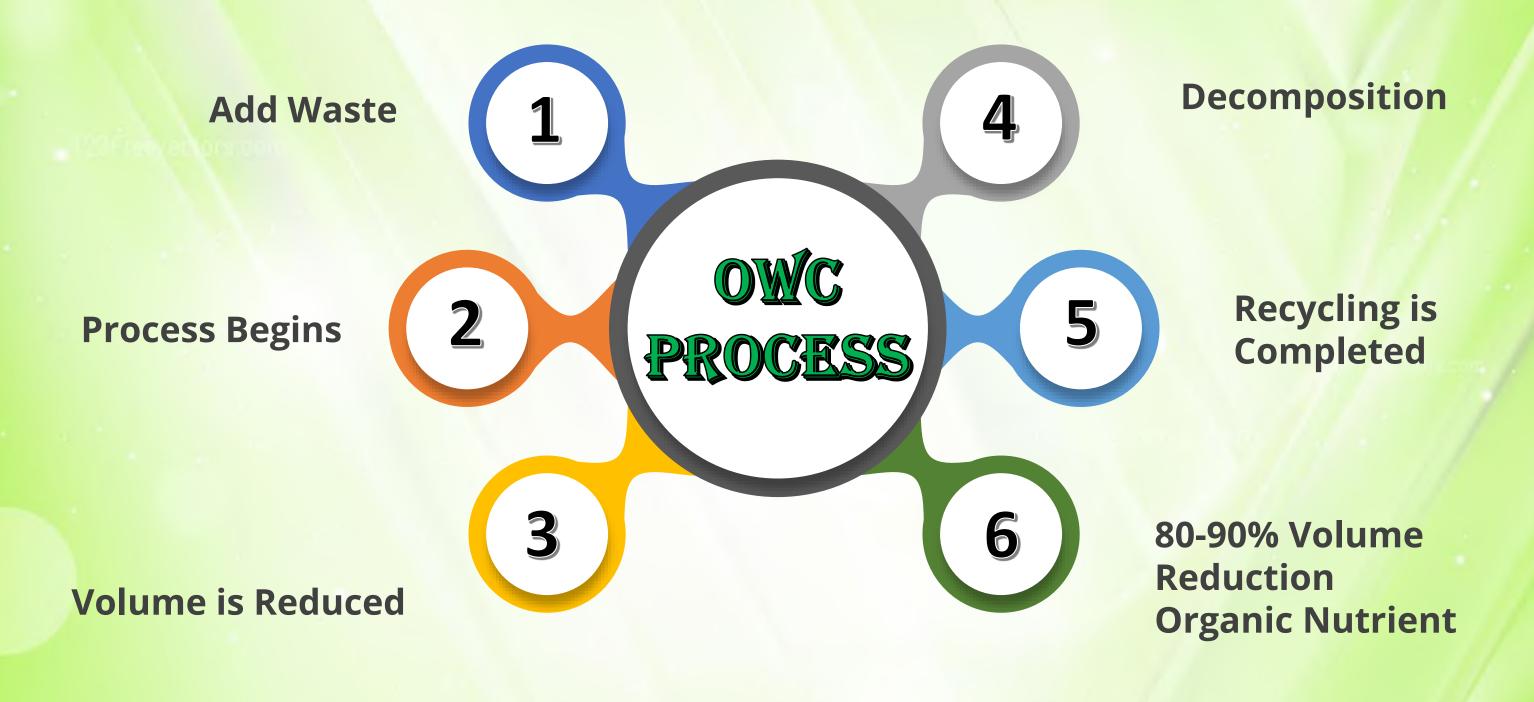

## 3 Step Process

Waste passes through built-in High Strength Alloy Steel Shredder for crushing all forms of Organic Waste including vegetables, fruits, meats, bones, shells, compostibible items and garden waste.

A simple turn on switch starts the machine into Automatic conversion mode. Multiple in-built sensors maintain suitable temperature and moisture conditions. Process completes within 24 hours

A tap on the touchscreen puts the machine in unloading mode. The operator opens the outlet door and the finished compost starts dispensing out automatically